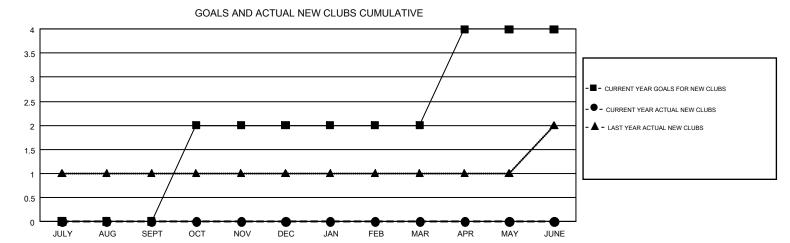

## GMT MONTHLY MEMBERSHIP PROGRESS REPORT

Results as of: 3/31/2019

Multiple District 18

**LOCATION:** GEORGIA

**CARLTON LLOYD** 

| GMT: CARLTO   | N LLOYD       |             |               | _                     |                           |                         | GMT CA 1                                     |  |
|---------------|---------------|-------------|---------------|-----------------------|---------------------------|-------------------------|----------------------------------------------|--|
| Clubs         |               |             |               | Members               |                           |                         |                                              |  |
|               | RESULTS FOR   | R 2018-2019 |               | RESULTS FOR 2018-2019 |                           |                         |                                              |  |
| QUARTER       | NEW CLUB GOAL | NEW CLUBS   | DROPPED CLUBS | QUARTER               | MEMBER GROWTH NET<br>GOAL | MEMBER GROWTH<br>ACTUAL | DROPPED MEMBERS ACTUAL (including transfers) |  |
| JULY/AUG/SEPT | 0             | 0           | 2             | JULY/AUG/SEPT         | -24                       | 109                     | 124                                          |  |
| OCT/NOV/DEC   | 2             | 0           | 4             | OCT/NOV/DEC           | 46                        | 87                      | 187                                          |  |
| JAN/FEB/MAR   | 0             | 0           | 0             | JAN/FEB/MAR           | -4                        | 109                     | 141                                          |  |
| APR/MAY/JUNE  | 2             | 0           | 0             | APR/MAY/JUNE          | 76                        | 0                       | 0                                            |  |