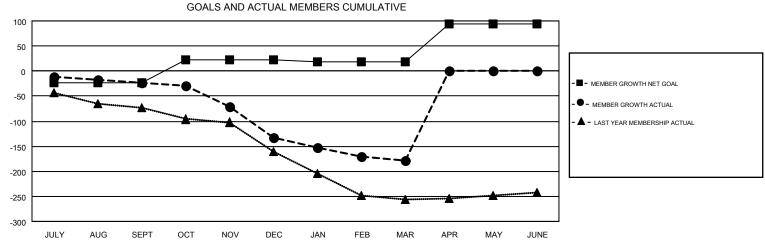

## GMT MONTHLY MEMBERSHIP PROGRESS REPORT

Results as of: 3/31/2019

Multiple District 18

**LOCATION:** GEORGIA

**CARLTON LLOYD** 

| GMT: CARLTO   | N LLOYD       |             |               | _                     |                           |                         | GMT CA 1                                     |  |
|---------------|---------------|-------------|---------------|-----------------------|---------------------------|-------------------------|----------------------------------------------|--|
| Clubs         |               |             |               | Members               |                           |                         |                                              |  |
|               | RESULTS FOR   | R 2018-2019 |               | RESULTS FOR 2018-2019 |                           |                         |                                              |  |
| QUARTER       | NEW CLUB GOAL | NEW CLUBS   | DROPPED CLUBS | QUARTER               | MEMBER GROWTH NET<br>GOAL | MEMBER GROWTH<br>ACTUAL | DROPPED MEMBERS ACTUAL (including transfers) |  |
| JULY/AUG/SEPT | 0             | 0           | 2             | JULY/AUG/SEPT         | -24                       | 109                     | 124                                          |  |
| OCT/NOV/DEC   | 2             | 0           | 4             | OCT/NOV/DEC           | 46                        | 87                      | 187                                          |  |
| JAN/FEB/MAR   | 0             | 0           | 0             | JAN/FEB/MAR           | -4                        | 109                     | 141                                          |  |
| APR/MAY/JUNE  | 2             | 0           | 0             | APR/MAY/JUNE          | 76                        | 0                       | 0                                            |  |